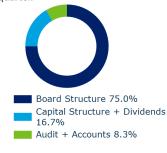

### **Developed Asia**

We recommended voting against or abstaining on 12 resolutions over the last quarter.