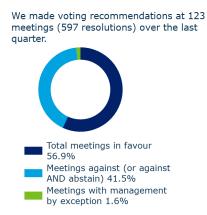

# **British Coal Staff Superannuation Scheme**

Over the last quarter we made voting recommendations at 123 meetings (597 resolutions). At 51 meetings we recommended opposing one or more resolutions. We recommended voting with management by exception at two meetings and abstaining at zero meetings. We supported management on all resolutions at the remaining 70 meetings.