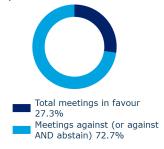

# **Emerging & Developing Markets**

We made voting recommendations at 85 meetings (312 resolutions) over the last quarter.