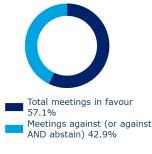

# Australia & New Zealand

We made voting recommendations at 11 meetings (66 resolutions) over the last quarter.

**Developed Asia** 

We made voting recommendations at seven meetings (46 resolutions) over the last quarter.