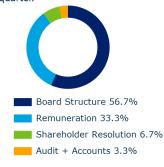

#### Voting Report

The issues on which we recommended voting against management or abstaining on resolutions are shown below.