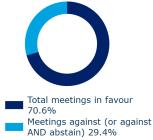

# Europe

We made voting recommendations at six meetings (30 resolutions) over the last quarter.

**North America** 

We made voting recommendations at 14 meetings (143 resolutions) over the last quarter.