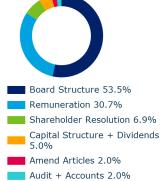

#### Voting Report

The issues on which we recommended voting against management or abstaining on resolutions are shown below.