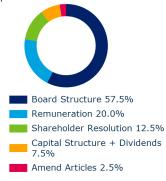

#### **Emerging & Developing Markets**

We recommended voting against or abstaining on 40 resolutions over the last quarter.