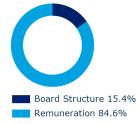

# Australia & New Zealand

We recommended voting against or abstaining on 13 resolutions over the last quarter.