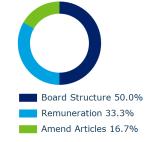

# **North America**

We recommended voting against or abstaining on 30 resolutions over the last quarter.