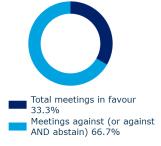

# **British Coal Staff Superannuation Scheme**

Over the last quarter we made voting recommendations at 123 meetings (597 resolutions). At 51 meetings we recommended opposing one or more resolutions. We recommended voting with management by exception at two meetings and abstaining at zero meetings. We supported management on all resolutions at the remaining 70 meetings.