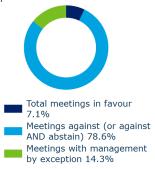

# **Emerging & Developing Markets**

We made voting recommendations at 85 meetings (312 resolutions) over the last quarter.