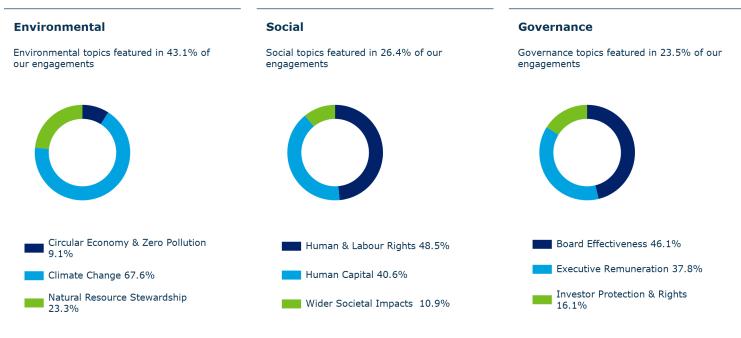

# **Engagement by Meta theme**

We engaged with 186 companies held in the British Coal Staff Superannuation Scheme portfolio on a range of 766 environmental, social and governance issues and objectives

# Federated Federated Fermes