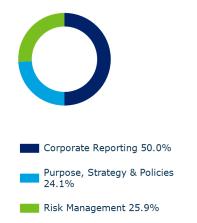

## Strategy, Risk & Communication

Strategy, Risk & Communication topics featured in 7.0% of our engagements